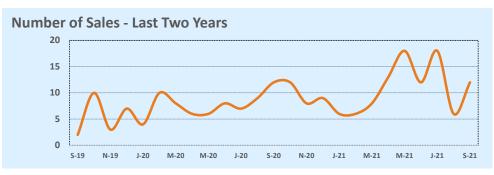

## September 2021

| Lietings            | 1           | This Month  |         | Year-to-Date |              |        |  |  |
|---------------------|-------------|-------------|---------|--------------|--------------|--------|--|--|
| Listings            | Sep 2021    | Sep 2020    | Change  | 2021         | 2020         | Change |  |  |
| Single Family Sales | 12          | 12          |         | 99           | 70           | +41.4% |  |  |
| Condo/TH Sales      |             |             |         |              |              |        |  |  |
| Total Sales         | 12          | 12          |         | 99           | 70           | +41.4% |  |  |
| New Homes Only      | 1           | 2           | -50.0%  | 3            | 4            | -25.0% |  |  |
| Resale Only         | 11          | 10          | +10.0%  | 96           | 66           | +45.5% |  |  |
| Sales Volume        | \$5,011,500 | \$2,412,650 | +107.7% | \$29,851,863 | \$15,378,072 | +94.1% |  |  |
| New Listings        | 9           | 8           | +12.5%  | 102          | 100          | +2.0%  |  |  |
| Pending             | 3           | 9           | -66.7%  | 5            | 77           | -93.5% |  |  |
| Withdrawn           | 1           | 2           | -50.0%  | 2            | 18           | -88.9% |  |  |
| Expired             |             | 1           |         | 3            | 12           | -75.0% |  |  |
| Months of Inventory | 1.2         | 1.9         | -39.1%  | N/A          | N/A          |        |  |  |