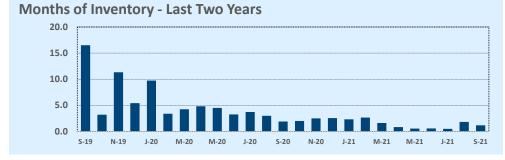

## September 2021

| Lietings            | 1           | This Month  |         | Year-to-Date |              |        |  |  |
|---------------------|-------------|-------------|---------|--------------|--------------|--------|--|--|
| Listings            | Sep 2021    | Sep 2020    | Change  | 2021         | 2020         | Change |  |  |
| Single Family Sales | 12          | 12          |         | 99           | 70           | +41.4% |  |  |
| Condo/TH Sales      |             |             |         |              |              |        |  |  |
| Total Sales         | 12          | 12          |         | 99           | 70           | +41.4% |  |  |
| New Homes Only      | 1           | 2           | -50.0%  | 3            | 4            | -25.0% |  |  |
| Resale Only         | 11          | 10          | +10.0%  | 96           | 66           | +45.5% |  |  |
| Sales Volume        | \$5,011,500 | \$2,412,650 | +107.7% | \$29,851,863 | \$15,378,072 | +94.1% |  |  |
| New Listings        | 9           | 8           | +12.5%  | 102          | 100          | +2.0%  |  |  |
| Pending             | 3           | 9           | -66.7%  | 5            | 77           | -93.5% |  |  |
| Withdrawn           | 1           | 2           | -50.0%  | 2            | 18           | -88.9% |  |  |
| Expired             |             | 1           |         | 3            | 12           | -75.0% |  |  |
| Months of Inventory | 1.2         | 1.9         | -39.1%  | N/A          | N/A          |        |  |  |